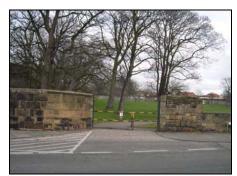

# i) A welcoming park

The park has two entrance points, one situated on Hose Side Road and one on Elleray Park Road

Hose Side Road entrance

Elleray Park Road entrance

The only signage provided are two prohibitive notices, one 'no golf' sign and one 'clean it up' sign located at the Elleray Park Road entrance, and an adjacent litterbin is of poor appearance.