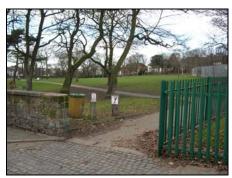

# i) A welcoming park

The park has two entrance points, one situated on Hose Side Road and one on Elleray Park Road

Hose Side Road entrance

Elleray Park Road entrance

The only signage provided are two prohibitive notices, one 'no golf' sign and one 'clean it up' sign located at the Elleray Park Road entrance, and an adjacent litterbin is of poor appearance.

A pedestrian barrier rail has been installed across the width of the Hose Side Road entrance to prevent children inadvertently running from the park into the road.

The surface of the footpath, which extends through the park, is in good condition.