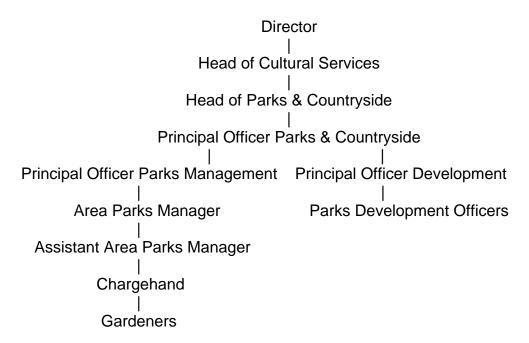

#### Staff and their functions

Maintenance personnel visit the park to perform grass cutting, litter removal and seasonal tree work.

The Area Parks Manager and the Assistant Area Parks Manager are responsible for the management of the park. The area grounds maintenance depot is located at Central Park, Liscard Road, Wallasey tel. 638 5608.