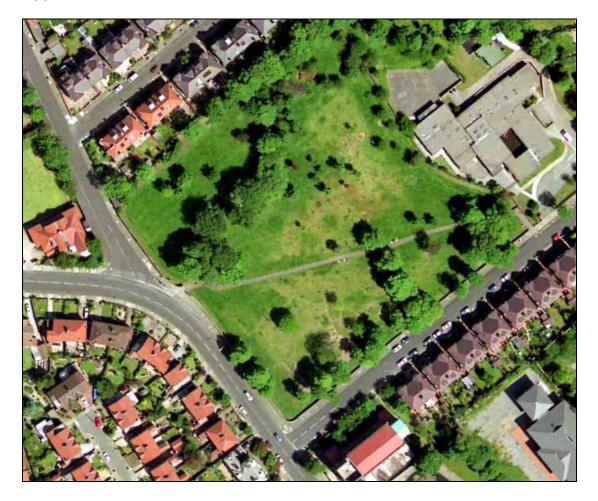

# 3) Site information

Name: Elleray Park

**Grid Reference:** 330131, 393169

**Primary classification:** Local Park

**Address:** Hose Side Road

Ward: Wallasey

Size: 1.741 Hectares

# i) A welcoming park

The park has two entrance points, one situated on Hose Side Road and one on Elleray Park Road

Hose Side Road entrance

Elleray Park Road entrance

The only signage provided are two prohibitive notices, one 'no golf' sign and one 'clean it up' sign located at the Elleray Park Road entrance, and an adjacent litterbin is of poor appearance.

A pedestrian barrier rail has been installed across the width of the Hose Side Road entrance to prevent children inadvertently running from the park into the road.

The surface of the footpath, which extends through the park, is in good condition.