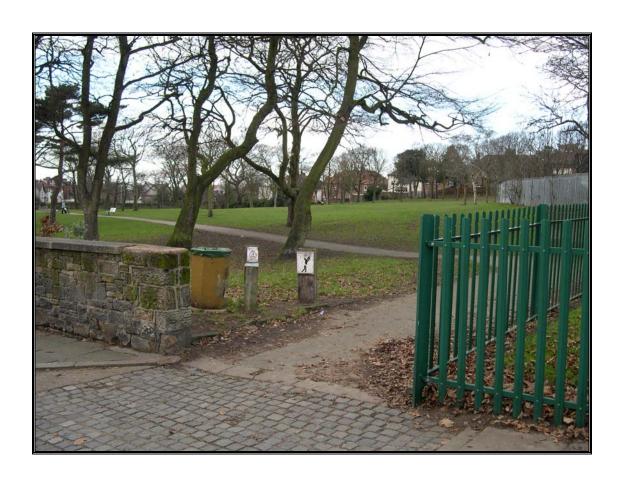

# i) A welcoming park

The park has two entrance points, one situated on Hose Side Road and one on Elleray Park Road

Hose Side Road entrance

Elleray Park Road entrance

The only signage provided are two prohibitive notices, one 'no golf' sign and one 'clean it up' sign located at the Elleray Park Road entrance, and an adjacent litterbin is of poor appearance.

A pedestrian barrier rail has been installed across the width of the Hose Side Road entrance to prevent children inadvertently running from the park into the road.

The surface of the footpath, which extends through the park, is in good condition.